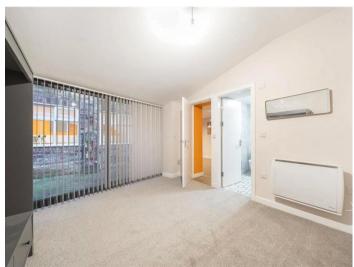

The property is on the ground floor and has its own private internal courtyard with access from both the living room and bedroom.

The property comprises a small communal entrance hall, living room and separate fully fitted kitchen with oven, hob, fridge, integrated washing machine/ dishwasher, microwave and windows overlooking the courtyard, double bedroom, and shower room.