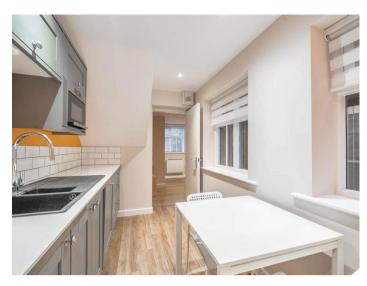

The property is on the ground floor and has its own private internal courtyard with access from both the living room and bedroom.

The property comprises a small communal entrance hall, living room and separate fully fitted kitchen with oven, hob, fridge, integrated washing machine/ dishwasher, microwave and windows overlooking the courtyard, double bedroom, and shower room.