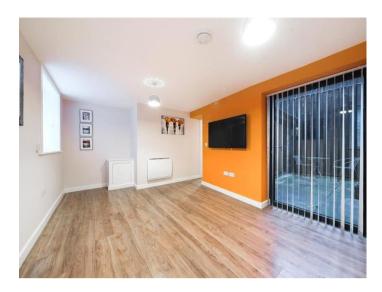

The property is on the ground floor and has its own private internal courtyard with access from both the living room and bedroom.

The property comprises a small communal entrance hall, living room and separate fully fitted kitchen with oven, hob, fridge, integrated washing machine/ dishwasher, microwave and windows overlooking the courtyard, double bedroom, and shower room.