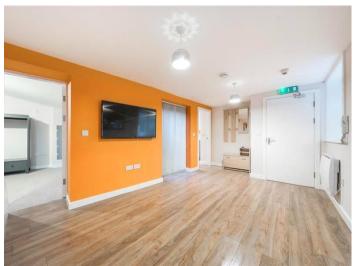

The property is on the ground floor and has its own private internal courtyard with access from both the living room and bedroom.

The property comprises a small communal entrance hall, living room and separate fully fitted kitchen with oven, hob, fridge, integrated washing machine/ dishwasher, microwave and windows overlooking the courtyard, double bedroom, and shower room.