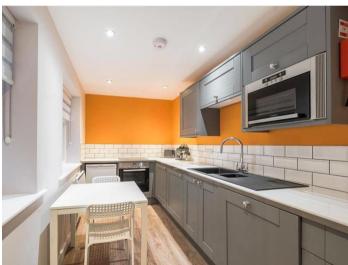

The property is on the ground floor and has its own private internal courtyard with access from both the living room and bedroom.

The property comprises a small communal entrance hall, living room and separate fully fitted kitchen with oven, hob, fridge, integrated washing machine/ dishwasher, microwave and windows overlooking the courtyard, double bedroom, and shower room.