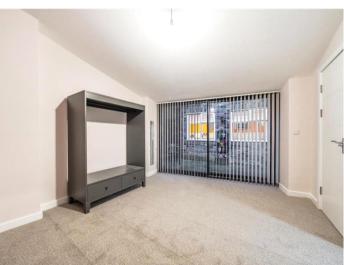

The property is on the ground floor and has its own private internal courtyard with access from both the living room and bedroom.

The property comprises a small communal entrance hall, living room and separate fully fitted kitchen with oven, hob, fridge, integrated washing machine/ dishwasher, microwave and windows overlooking the courtyard, double bedroom, and shower room.