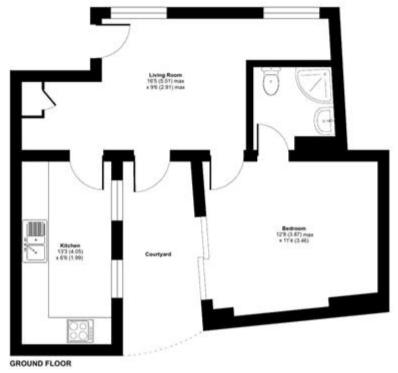

The property does not include parking.

Deposit: £1,384.61

Holding Deposit: £276.92

Garden details: Private Garden

Whilst every effort is made to ensure the accuracy of these details, it should be noted that the measurements are approximate only. Floorplans are for representation purposes only and prepared according to the RICS Code of Measuring Practice by our floorplan provider. Therefore, the layout of doors, windows and rooms are approximate and should be regarded as such by any prospective tenant.

## Priory Street, York, YO1

Approximate Area = 421 sq ft / 39.1 sq m For identification only - Not to scale

Place plan produced in accordance with RSCS Property Measurement Standards incorporating International Property Measurement Standards (RMSI2 Residential) - 0 nb/scorn 2024. Produced for Presence & Co. - REF - 1220000.