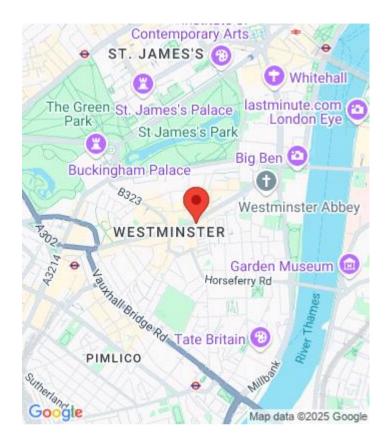

## Location:

55 Victoria Street is perfectly positioned in the heart of Westminster, offering easy access to iconic landmarks like Buckingham Palace, St James's Park, and Green Park. The surrounding areas of Victoria, Westminster, St James's, and Mayfair are bustling with shops, dining options, and entertainment.

## **Transport Links:**

- St James's Park (Circle & District Lines): Approx. 0.1 miles (0.16 km)
- Victoria Station (Victoria Line and mainline services): Approx. 0.4 miles (0.64 km)
- Westminster (Jubilee Line): Approx. 0.5 miles (0.8 km)