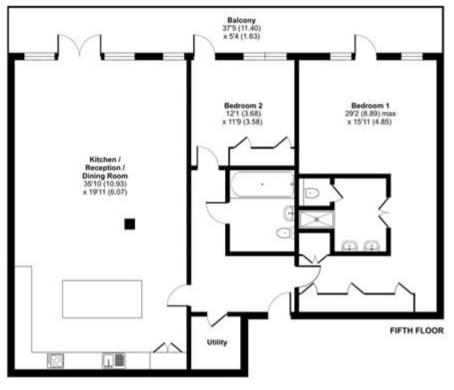

## Apartment 506, 55 Victoria Street, London, SW1H 0AF

Approximate Area = 1599 sq ft / 148.5 sq m
For identification only - Not to scale