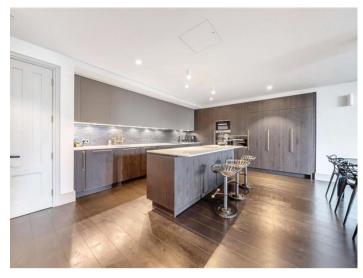

55 Victoria Street, London, SW1H £2,400,000

This remarkable modern apartment is finished to a high standard, showcasing a vibrant and distinctive design that sets it apart from many other new apartments. Its contemporary style features a dynamic mix of colors and elements, complemented by under-floor heating and comfort cooling.

Located on the 3rd floor of a 'Manhattan loft-style' building, the apartment includes 2 spacious double bedrooms, 2 bathrooms, an openplan living and kitchen area, a generous balcony, and access to both a residents' gym and a rooftop terrace.