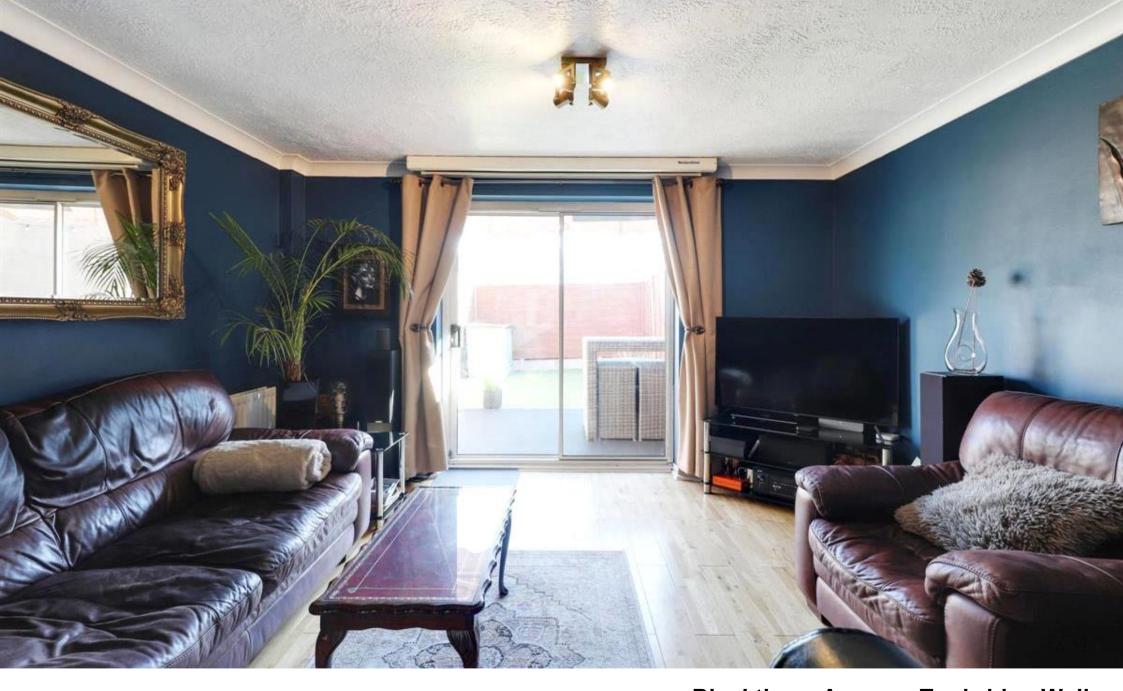

Inside this property leads into a spacious living room/diner filled with lots of natural light. Complete with sliding doors which open out onto the rear garden, seamlessly blending indoor and outdoor living.