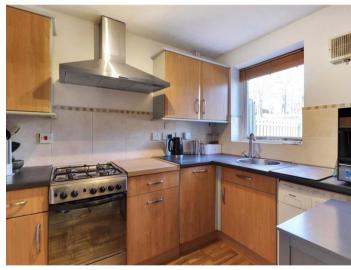

The modern kitchen is thoughtfully designed with both low and high level cupboards, with space for an under-counter fridge and freezer, ensuring the kitchen remains sleek and uncluttered. Completing the ground floor is a convenient downstairs WC, adding to the property's functionality.