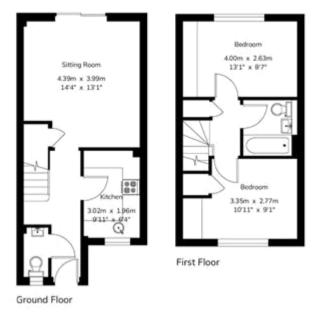

## 112 Blackthorne Avenue

Gross Internal Area: 63.5 sq.m (683 sq.ft.)

For Identification Purposes Only. © 2025 Trueplor 530 Limited (0.000) 454 861

Viewing by appointment only

Presence & Co