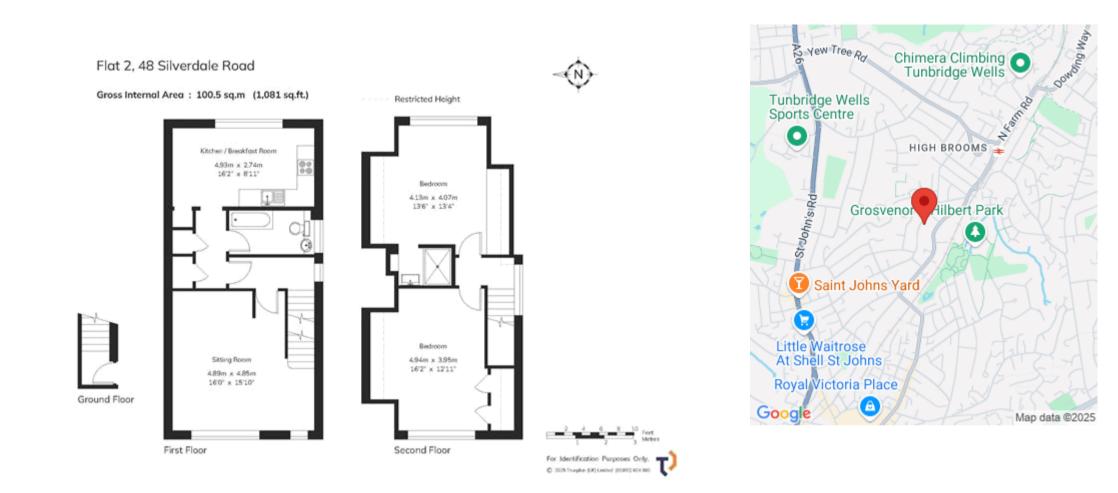

This home offers a great lifestyle in an ideal location. Just 0.6 miles (around a 7-minute walk) from High Brooms Station, commuters will love the ease of travel. Excellent bus connections, local amenities, and the vibrant Victoria Centre – just 20 minutes on foot – add even more to the appeal. Families will also appreciate being in close proximity to a range of highly regarded grammar and secondary schools, making this a fantastic choice for those looking to settle in a well-connected and sought-after area.

Council Tax Band: B Tenure: Share of Freehold Garden details: Rear Garden

Whilst every effort is made to ensure the accuracy of these details, it should be noted that the measurements are approximate only. Floorplans are for representation purposes only and prepared according to the RICS Code of Measuring Practice by our floorplan provider. Therefore, the layout of doors, windows and rooms are approximate and should be regarded as such by any prospective purchaser. Any internal photographs are intended as a guide only and it should not be assumed that any of the furniture/fittings are included in any sale. Where shown, details of lease, ground rent and service charge are provided by the vendor and their accuracy cannot be guaranteed, as the information may not have been verified and further checks should be made either through your solicitor/conveyance. Where appliances, including central heating, are mentioned, it cannot be assumed that they are in working order, as they have not been tested. Please also note that wiring, plumbing and drains have not been checked.