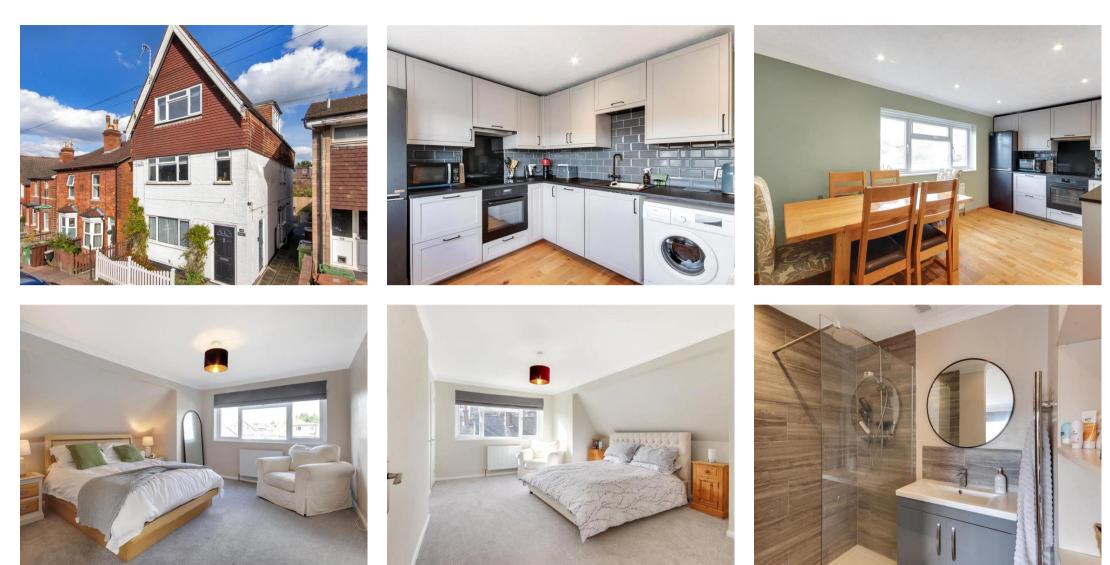

To the right, you'll find a sleek, contemporary kitchen – part fitted with integrated appliances, discreetly housed beneath the counters. The kitchen's open-plan layout offers ample room for a dining table, creating the perfect social hub for hosting friends or enjoying everyday life.

The property benefits from two well-appointed bathrooms. Downstairs, a stylish bathroom with bath and WC offers a handy space for guests, ensuring added privacy for the upstairs living quarters. Upstairs, the main bathroom features a modern walk-in shower, WC and basin – finished with a clean, modern feel.

Both bedrooms are located on the upper level, beginning with a generously sized master bedroom complete with en-suite and charming views. There's plenty of space for furniture, including a chest of drawers and a cosy armchair. The second bedroom mirrors the bright, airy feel of the master, a spacious double, ideal as the second room, whether it's as a guest room or permanent residence.