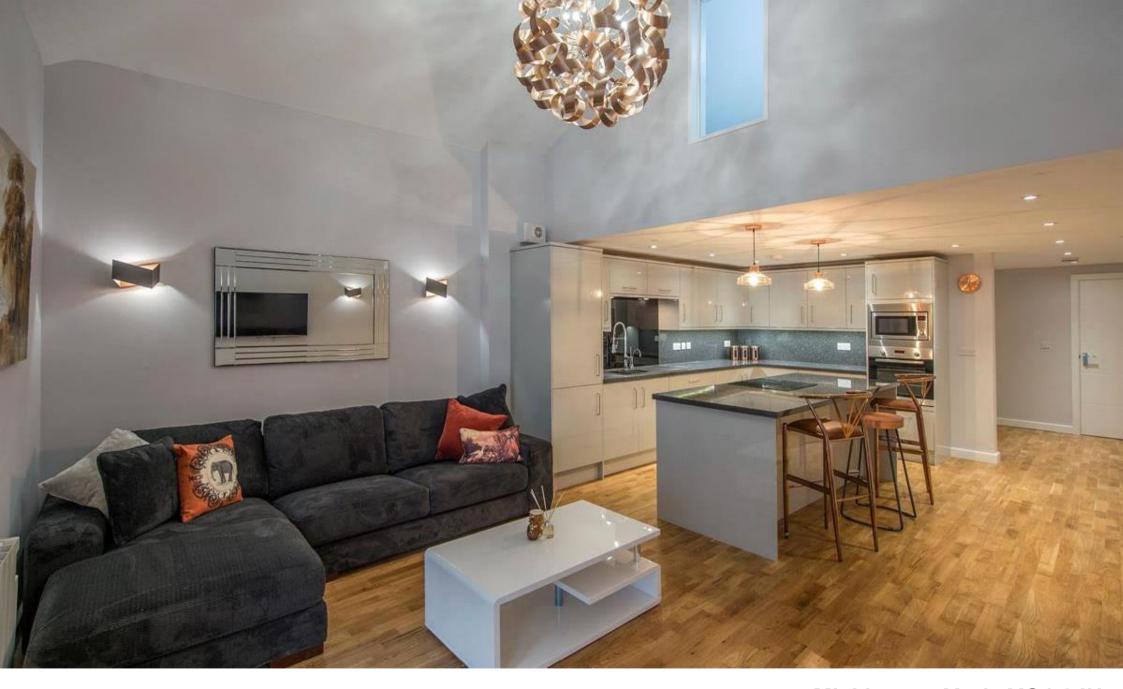

Step through private patio doors into a secluded courtyard with an external storage cupboard. Inside, the ground floor contains an open plan layout featuring a high end kitchen, dining and living space. Finished with granite worktops and integrated appliances, including a fridge/freezer, dishwasher, washing machine, oven, and hob. This area is completed by wood flooring throughout and a breakfast bar.