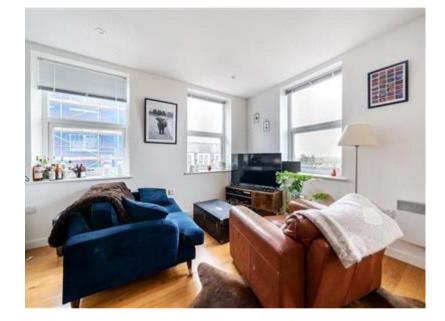

The hallway leads through to the open plan living room/dining room with wood flooring throughout. The modern fitted kitchen offers plenty of base and wall units and integrated appliances.

There are two bright and well-proportioned bedrooms, along with a modern shower room.

The apartment enjoys a dual aspect, providing an abundance of natural light and a bright, airy ambiance throughout. It is offered unfurnished and will be available from mid-June.

Council Tax Band: C (Tunbridge Wells Borough Council) Deposit: £1,442.3 Holding Deposit: £288.46