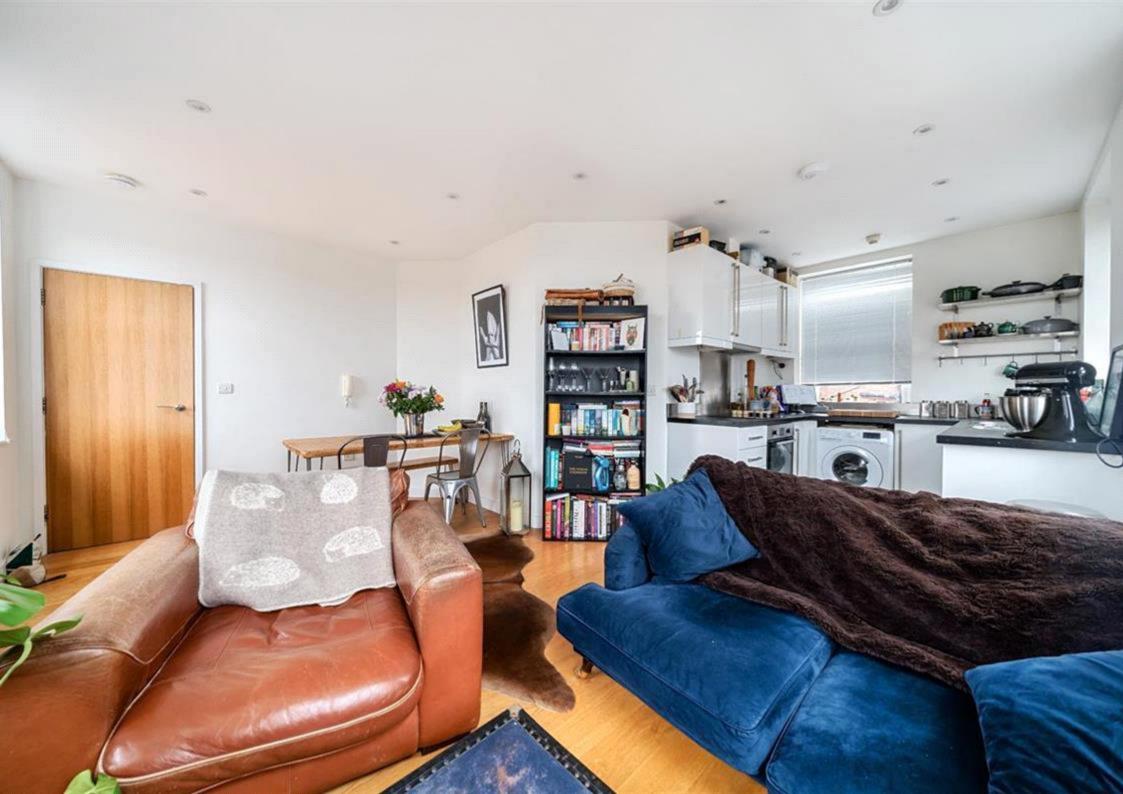

The hallway leads through to the open plan living room/dining room with wood flooring throughout. The modern fitted kitchen offers plenty of base and wall units and integrated appliances.

There are two bright and well-proportioned bedrooms, along with a modern shower room.

The apartment enjoys a dual aspect, providing an abundance of natural light and a bright, airy ambiance throughout. It is offered unfurnished and will be available from mid-June.

Council Tax Band: C (Tunbridge Wells Borough Council) Deposit: £1,442.3 Holding Deposit: £288.46