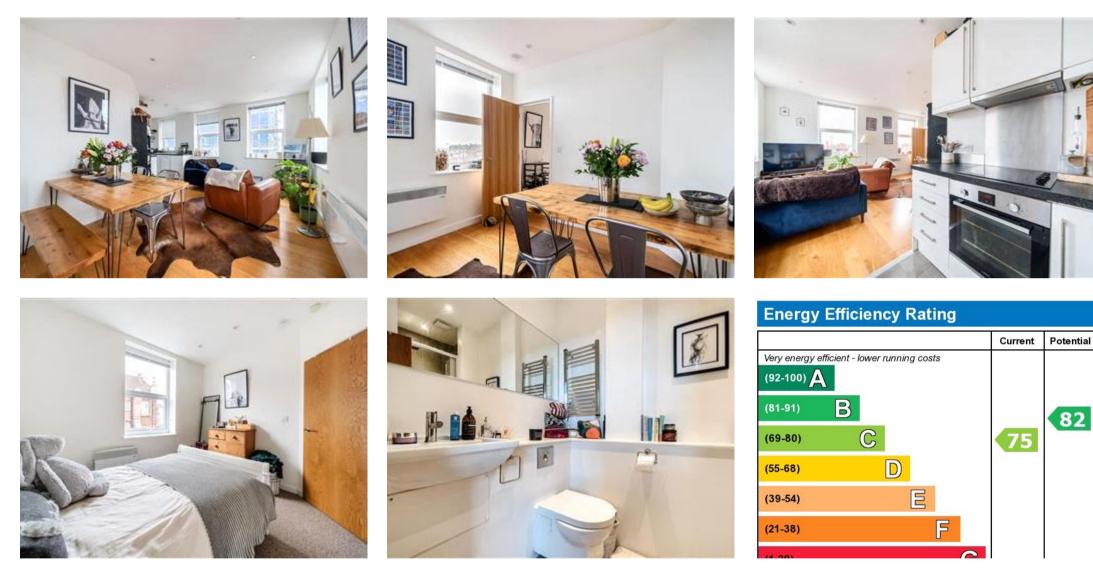

The hallway leads through to the open plan living room/dining room with wood flooring throughout. The modern fitted kitchen offers plenty of base and wall units and integrated appliances.

There are two bright and well-proportioned bedrooms, along with a modern shower room.

The apartment enjoys a dual aspect, providing an abundance of natural light and a bright, airy ambiance throughout. It is offered unfurnished and will be available from mid-June.

Council Tax Band: C (Tunbridge Wells Borough Council) Deposit: £1,442.3 Holding Deposit: £288.46