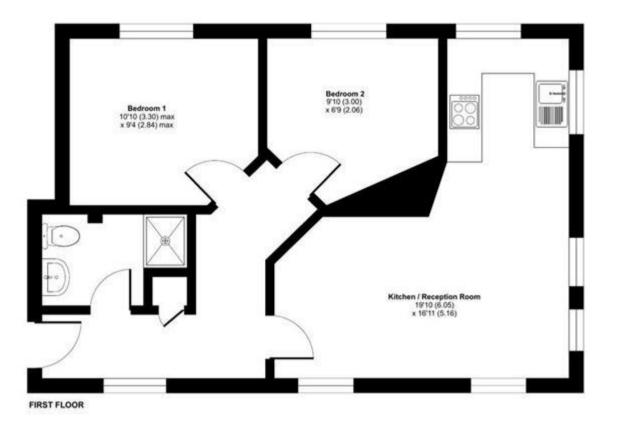

## Grosvenor House, Grosvenor Park, Tunbridge Wells, TN1

Approximate Area = 574 sq ft / 53.3 sq m For identification only - Not to scale

Floor plan produced in accordance with RICS Property Measurement Standards incorporating International Property Measurement Standards (IPMS2 Residential). © nichecom 2023. Produced for IPM Residential and Commercial Lettings Ltd. REF: 974941