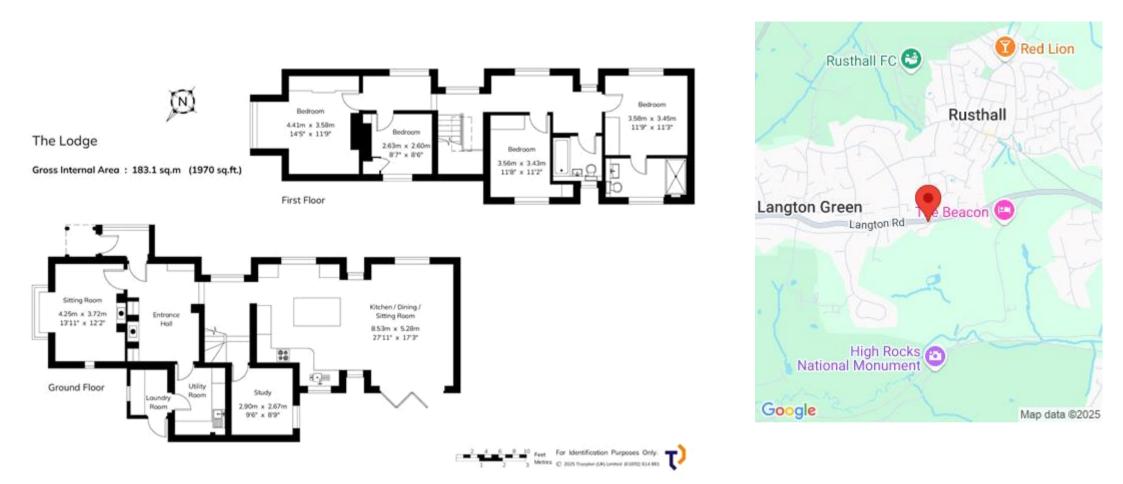

Whilst every effort is made to ensure the accuracy of these details, it should be noted that the measurements are approximate only. Floorplans are for representation purposes only and prepared according to the RICS Code of Measuring Practice by our floorplan provider. Therefore, the layout of doors, windows and rooms are approximate and should be regarded as such by any prospective tenant.