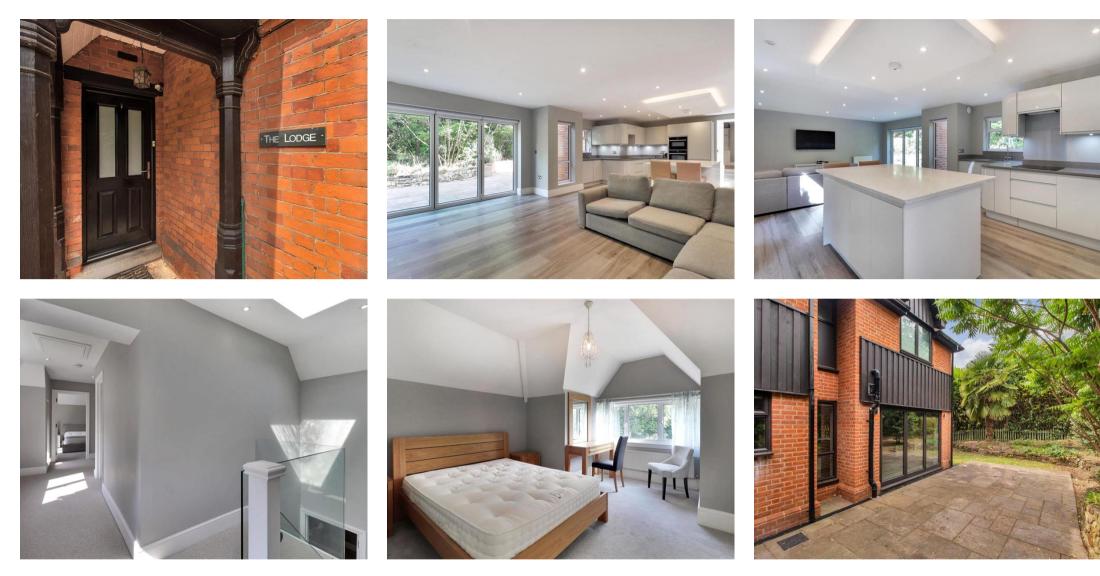

This stylish residence spans over 1,970 sq. ft and has been thoughtfully designed with family living and entertaining in mind. The expansive open-plan kitchen, dining, and living area is the true heart of the home—boasting high-spec finishes, floor-to-ceiling sliding doors, and direct access to a private garden terrace, seamlessly blending indoor and outdoor living.

The ground floor also features a separate snug or home office, utility room, cloakroom, and formal dining area, offering excellent versatility for modern lifestyles.

Upstairs, the principal bedroom includes fitted wardrobes and a sleek en-suite, while three further well-proportioned bedrooms and a family bathroom complete the first-floor accommodation.